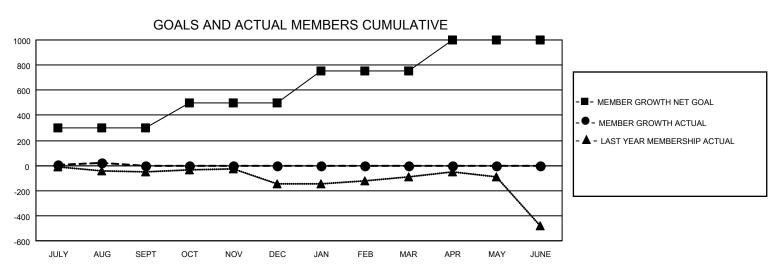

## MONTHLY MEMBERSHIP PROGRESS REPORT

LOCATION INDIA District 317 C Results as of: 8/31/2022

| Clubs                 |               |           |               | Members               |                        |                         |                                                    |
|-----------------------|---------------|-----------|---------------|-----------------------|------------------------|-------------------------|----------------------------------------------------|
| RESULTS FOR 2022-2023 |               |           |               | RESULTS FOR 2022-2023 |                        |                         |                                                    |
| QUARTER               | NEW CLUB GOAL | NEW CLUBS | DROPPED CLUBS | QUARTER MEMI          | BER GROWTH NET<br>GOAL | MEMBER GROWTH<br>ACTUAL | DROPPED<br>MEMBERS ACTUAL<br>(including transfers) |
| JULY/AUG/SEPT         | 2             | 1         | 0             | JULY/AUG/SEPT         | 300                    | 86                      | 59                                                 |
| OCT/NOV/DEC           | 2             | 0         | 0             | OCT/NOV/DEC           | 200                    | 0                       | 0                                                  |
| JAN/FEB/MAR           | 3             | 0         | 0             | JAN/FEB/MAR           | 250                    | 0                       | 0                                                  |
| APR/MAY/JUNE          | 3             | 0         | 0             | APR/MAY/JUNE          | 250                    | 0                       | 0                                                  |