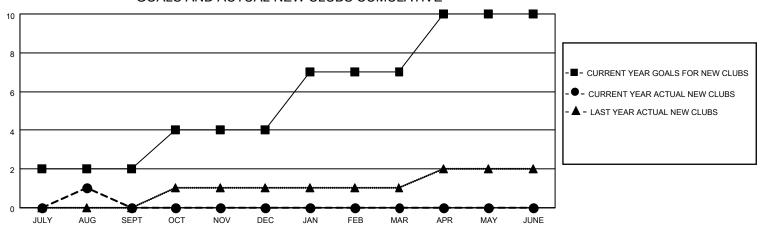

## MONTHLY MEMBERSHIP PROGRESS REPORT

LOCATION INDIA District 317 C Results as of: 8/31/2022

| Clubs                 |               |           |               | Members               |                        |                         |                                                    |
|-----------------------|---------------|-----------|---------------|-----------------------|------------------------|-------------------------|----------------------------------------------------|
| RESULTS FOR 2022-2023 |               |           |               | RESULTS FOR 2022-2023 |                        |                         |                                                    |
| QUARTER               | NEW CLUB GOAL | NEW CLUBS | DROPPED CLUBS | QUARTER MEMI          | BER GROWTH NET<br>GOAL | MEMBER GROWTH<br>ACTUAL | DROPPED<br>MEMBERS ACTUAL<br>(including transfers) |
| JULY/AUG/SEPT         | 2             | 1         | 0             | JULY/AUG/SEPT         | 300                    | 86                      | 59                                                 |
| OCT/NOV/DEC           | 2             | 0         | 0             | OCT/NOV/DEC           | 200                    | 0                       | 0                                                  |
| JAN/FEB/MAR           | 3             | 0         | 0             | JAN/FEB/MAR           | 250                    | 0                       | 0                                                  |
| APR/MAY/JUNE          | 3             | 0         | 0             | APR/MAY/JUNE          | 250                    | 0                       | 0                                                  |

## GOALS AND ACTUAL NEW CLUBS CUMULATIVE

| DROPPED CLUBS: 0 |    | 22 CLUBS OF 116 ADDED 1 OR<br>MORE NEW MEMBERS | GENDER DISTRIBUTION                |                                |  |
|------------------|----|------------------------------------------------|------------------------------------|--------------------------------|--|
|                  |    | INONE NEW MEMBERS                              | MALE<br>FEMALE                     | 2,365 (78.34%)<br>654 (21.66%) |  |
| DROPPED MEMBERS  |    |                                                | NON BINARY<br>PREFER NOT TO ANSWEI | 0 (0.00%)<br>R 0 (0.00%)       |  |
| DECEASED         | 3  |                                                | THE ENTITY TO ANOWER               | 0 (0.0070)                     |  |
| CLUB CANCELLED   | 0  | CLICK HERE FOR CUMULATIVE                      | TOTAL FAMILY UNIT MEMBERS          | 1,095                          |  |
| OTHER            | 56 | MEMBERSHIP DATA                                |                                    |                                |  |
| TOTAL            | 59 |                                                | FAMILY MEMBERS PAYING HAI          | LF DUES 601                    |  |
|                  |    |                                                |                                    |                                |  |